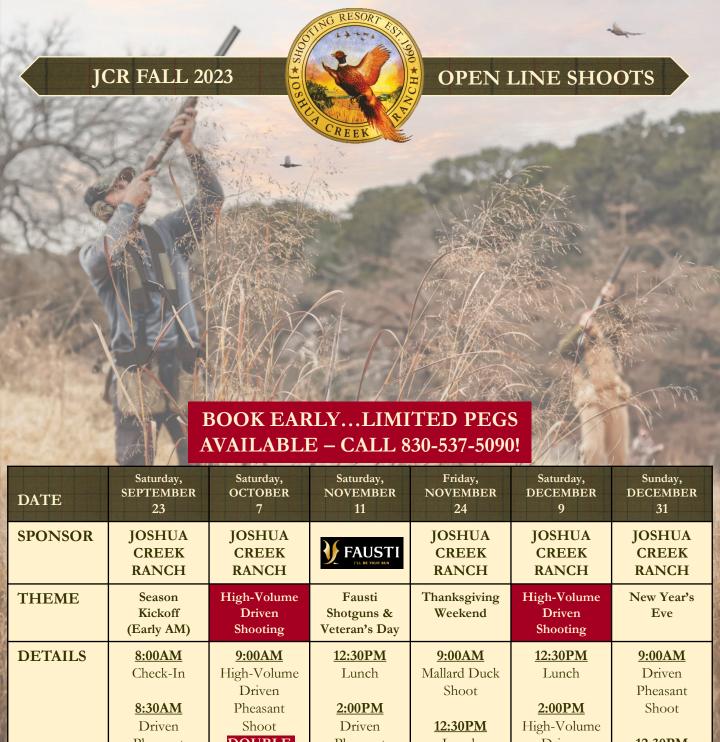

| SPONSOR                                               | JOSHUA<br>CREEK<br>RANCH                                     | JOSHUA<br>CREEK<br>RANCH                                     | FAUSTI PLL BE YOUR OLD                                    | JOSHUA<br>CREEK<br>RANCH                                         | JOSHUA<br>CREEK<br>RANCH                                           | JOSHUA<br>CREEK<br>RANCH                                         |
|-------------------------------------------------------|--------------------------------------------------------------|--------------------------------------------------------------|-----------------------------------------------------------|------------------------------------------------------------------|--------------------------------------------------------------------|------------------------------------------------------------------|
| ТНЕМЕ                                                 | Season<br>Kickoff<br>(Early AM)                              | High-Volume<br>Driven<br>Shooting                            | Fausti<br>Shotguns &<br>Veteran's Day                     | Thanksgiving<br>Weekend                                          | High-Volume<br>Driven<br>Shooting                                  | New Year's<br>Eve                                                |
| DETAILS                                               | 8:00AM Check-In  8:30AM Driven Pheasant Shoot  12:30PM Lunch | 9:00AM High-Volume Driven Pheasant Shoot DOUBLE THE BIRDS!!! | 12:30PM Lunch  2:00PM Driven Pheasant Shoot  4:30PM Field | 9:00AM Mallard Duck Shoot  12:30PM Lunch  2:00PM Driven Pheasant | 12:30PM Lunch  2:00PM High-Volume Driven Pheasant Shoot DOUBLE THE | 9:00AM Driven Pheasant Shoot  12:30PM Lunch  2:00PM Mallard Duck |
|                                                       |                                                              | Lunch                                                        | Reception                                                 | Shoot                                                            | BIRDS!!!                                                           | Shoot                                                            |
| PRICE *Lunch Included                                 | \$725/Gun<br>(Non-Member Rate)                               | \$1,195/Gun<br>(Non-Member Rate)                             | \$725/Gun<br>(Non-Member Rate)                            | \$725/Gun Per Shoot or \$1,400/Gun for Both AM                   | \$1,195/Gun<br>(Non-Member Rate)                                   | \$725/Gun Per Shoot or \$1,400/Gun for Both AM                   |
| Prices listed DO NOT include ammo or 15% Service Fee. |                                                              |                                                              |                                                           | & PM Shoots<br>(Non-Member Rate)                                 |                                                                    | & PM Shoots<br>(Non-Member Rate)                                 |