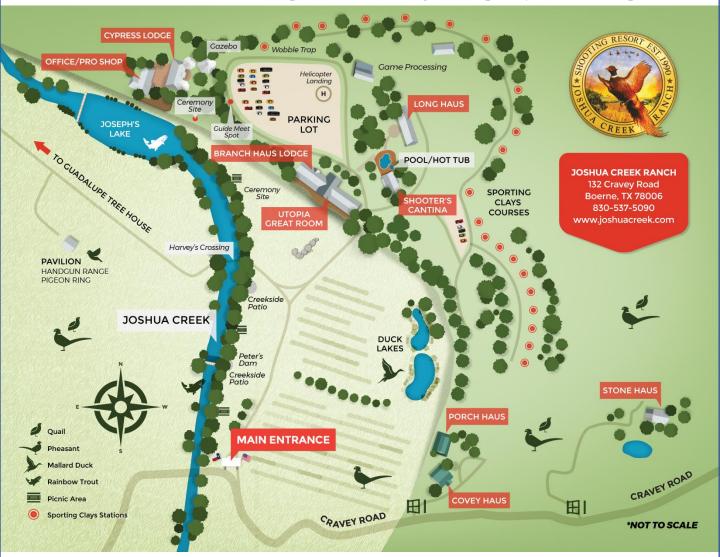

## CHECK-IN TIME 4:00PM/CHECK-OUT TIME 11:00AM

Thank you for choosing to stay at Joshua Creek Ranch! It is important for you to know that we **DO NOT have a 24-hour check-in desk** and our **Office/Pro Shop closes at 6:00pm**. If you are planning to arrive after 6:00pm, please contact Guest Services (830-537-5090) in advance to coordinate after-hours check-in. Otherwise, please refer to your reservation confirmation to determine the name of your lodging accommodation, then find it on the map below. Once you arrive at your lodging accommodation, your name (or host's name) will be on the door. Behind the name card, you will find a small envelope that contains the 4-digit code required for entry. Please come to the Office/Pro Shop the next morning to complete your check-in process.